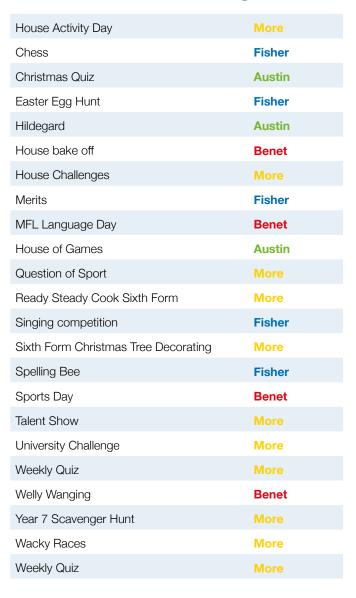

### House Awards and Competitions

### Competition Year 2023-2024

Winners - More