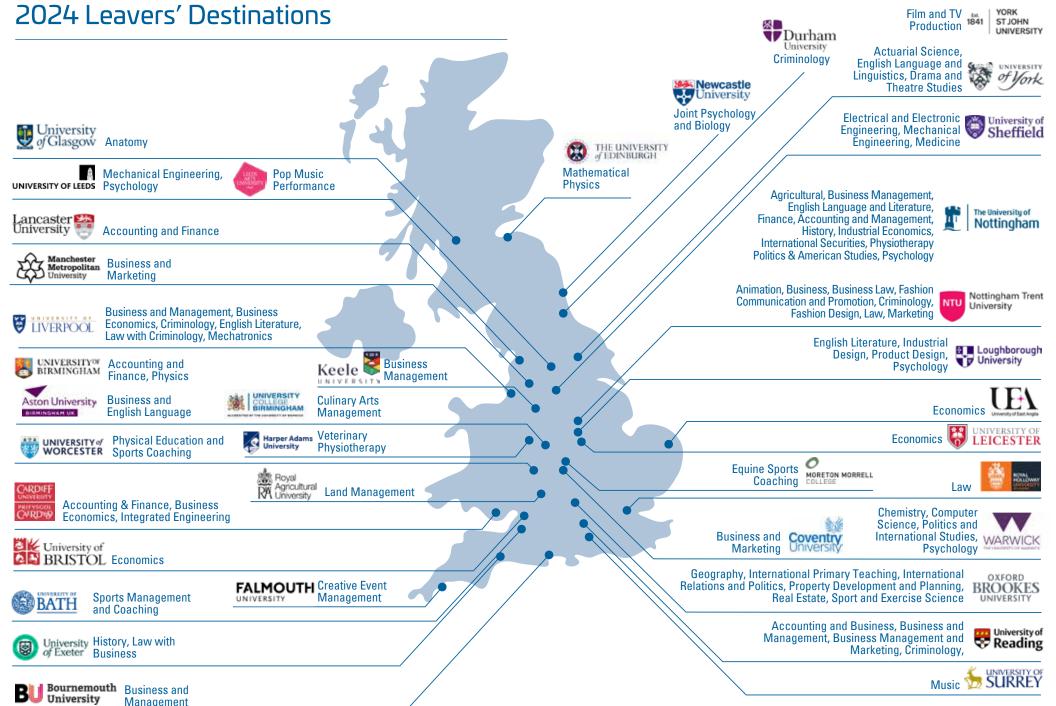

umb                  | Elwin Williams    |
| 9             | Progress    | Charlotte Gower      | Henry Ruddy        | Freddie Young               | Harriet Sarkies   |
|               | Flogless    | Annabelle<br>Kuhnert | Daisy Nash         | Amy Robinson                | Morgan Stephen    |
|               | Achievement | Ajunee Gill          | Arabella Pinder    | Daniel Ovens<br>Gibbs       | Lola Foulerton    |
| 10            | Achievement | Glenys<br>Chapman    | Josh Gorbutt       | Kathryn Flegg               | Jonjo Boyle       |
| 10            | Progress    | Jessica Johnson      | Emma Becker        | Ben Jones                   | Martha<br>Summers |
|               | 11091633    | Finlay Ross          | Ethan Wright       | Rosie Moreton               | Toby lley         |



### **Project Qualification**

The Project is an exciting qualification for pupils of all abilities and interests. It is designed to help pupils acquire independent learning skills including research, extended writing and project management.

| Higher | Pro | ject |
|--------|-----|------|
|--------|-----|------|

|                  | Keira Arriordaz | Teni Okusanya   |
|------------------|-----------------|-----------------|
|                  | Sophie Collett  | Jay Patil       |
|                  | Noah Cowlishaw  | Ayla Plumb      |
|                  | Henry Curnow    | Theo Read-Jones |
|                  | Charlotte Gower | Louis Reynolds  |
|                  | Ollie Hawkins   | William Smith   |
|                  | Millie Lammas   | Elwin Williams  |
|                  | Elois